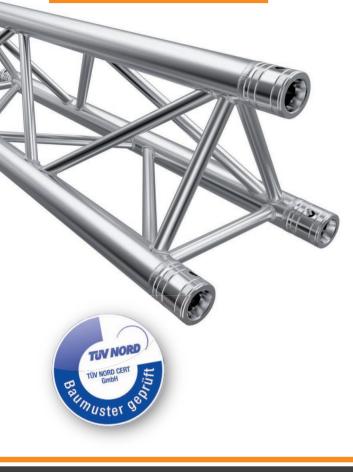

## **GLOBAL TRUSS F33 TRUSS SYSTEM**

Global Truss represents the highest quality and reliability.

The Global Truss F33 is a 3-point truss system. This provides optimum volume and carrying capacity for its construction size and a tube diameter of only 50mm. This system is connected via a special conical connector system, which is joined together to a complete form fit by means of a copper hammer, creating optimal traction.

The Global Truss F33 finds application in trade fairs and shops, as well as in the event industry in general. It is also characterised by a minimum transport volume and the special lightweight design. The conical connectors are of course included in the scope of delivery - special designs and powder coatings can be carried out at short notice.