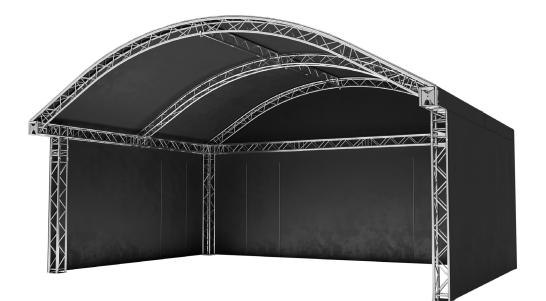

## PART LIST ARCH ROOF 8x6 METER (GT-RBB8x6)

| Code        | Name                                                                             | Pieces |
|-------------|----------------------------------------------------------------------------------|--------|
| F34BASE     | F34 base plate                                                                   | 4      |
| F34100      | F34 100cm                                                                        | 4      |
| F34150      | F34 150cm                                                                        | 4      |
| F34200      | F34 200cm                                                                        | 3      |
| F34250      | F34 250cm                                                                        | 3      |
| F34300      | F34 300cm                                                                        | 1      |
| GT-RBB6x4ST | Arch roof 6x4m set special truss                                                 | 1      |
|             | Special corner rear F34P                                                         | 2      |
|             | Special corner middle F34P                                                       | 2      |
|             | Special corner front F34P                                                        | 2      |
|             | F33 arch truss with piping rail                                                  | 6      |
|             | Roof ladder 2-pieces                                                             | 2      |
|             | Connector set                                                                    | 59     |
| GT-RBB8x6ST | Arch roof special truss 8x6m extension set                                       | 1      |
|             | F33 arch truss with piping rail                                                  | 6      |
|             | Roof ladder extension middle                                                     | 2      |
|             | Connector set                                                                    | 22     |
| GT-RBB8x6PS | Arch roof canopy set 8x6m, black                                                 | 1      |
|             | Canopy for roof 8x6m, 9809, 7x3251mm, long side with rail short side with eyelet | 2      |
|             | Canopy for backwall 8m, 8827, 6x1756,4mm, long side with eyelet, arch with pipe  | 1      |
|             | Net for backwall all sides with eyelet, with door and droping system             | 1      |
|             | Net for side wall with eyelet, with door and droping system                      | 2      |
|             | Rope, L=5m for droping system                                                    | 3      |
|             | Rubber span                                                                      | 170    |
| 102374      | Equality statics                                                                 | 1      |